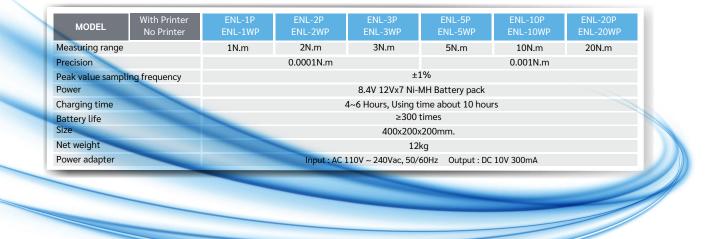

#### **ENL-P** series **Digital Torque Meter with printer ENL-WP** series Digital Torque Meter without printer

Digital bottle lid torque meter is an intelligent multifunctional measuring instrument which is designed for testing various kinds of bottle lid torque. It main used in testing and calibrating tighten force, parts torsional destructive testing, etc. With features of simple operation, high precision, easy to carry, complete functions etc. It's widely used in various kinds of electric, light industry, machinery industry, research institutions, etc.