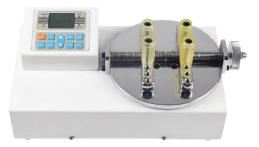

#### **ENL-P** series **Digital Torque Meter with printer ENL-WP** series Digital Torque Meter without printer

Digital bottle lid torque meter is an intelligent multifunctional measuring instrument which is designed for testing various kinds of bottle lid torque. It main used in testing and calibrating tighten force, parts torsional destructive testing, etc. With features of simple operation, high precision, easy to carry, complete functions etc. It's widely used in various kinds of electric, light industry, machinery industry, research institutions, etc.

### **Features**

- High precision, high resolution, quick sampling speed, full-screen display.
- Adopting high precision torque sensor, with torque direction display.
- Upper and lower limit value setting, red and green indicating lights and buzzer audible
- and visual alarm.
- Three units can be switched each other (N·m,kgf·cm,lb·in).
- Real-time, peak, automatic peak three models of optional switch.
- Use USB interface and PC communications, synchronous test function can connect to the computer, computer synchronous display test force graph and the detailed test process, can save, print,
- Peak holding, remove automatically function, remove time to set freely.
- Large storage, can save 99 groups of test data.
- Without automatic shutdown function, time can be set freely. ÷.

## **ENL-P** series with printer