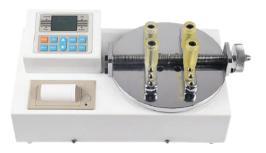

#### **ENL-P** series **Digital Torque Meter with printer ENL-WP** series Digital Torque Meter without printer

Digital bottle lid torque meter is an intelligent multifunctional measuring instrument which is designed for testing various kinds of bottle lid torque. It main used in testing and calibrating tighten force, parts torsional destructive testing, etc. With features of simple operation, high precision, easy to carry, complete functions etc. It's widely used in various kinds of electric, light industry, machinery industry, research institutions, etc.

### **Features**

- High precision, high resolution, quick sampling speed, full-screen display.
- Adopting high precision torque sensor, with torque direction display.
- Upper and lower limit value setting, red and green indicating lights and buzzer audible
- and visual alarm.
- Three units can be switched each other (N·m,kgf·cm,lb·in).
- Real-time, peak, automatic peak three models of optional switch.
- Use USB interface and PC communications, synchronous test function can connect to the computer, computer synchronous display test force graph and the detailed test process, can save, print,
- Peak holding, remove automatically function, remove time to set freely.
- Large storage, can save 99 groups of test data.
- Without automatic shutdown function, time can be set freely. ÷.

## **ENL-WP** series without printer