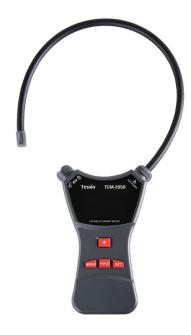

### **TCM-2050 Series Flexible Clamp Power Meter**

#### I. Characteristic

TCM-2050 series flexible clamp-on power meter is a kind of power meter carefully developed by our company for on-site measurement of three-phase AC voltage, current, leakage current, phase between voltages, phase between voltage and current, frequency, phase sequence, electric energy, active power, reactive power Multi-function, digital, smart meter for power, apparent power, power factor, total power, etc., using flexible coil sensor with diameter of  $\varphi$ 150mm or  $\varphi$ 300mm, easy to use and flexible, can replace traditional bulky clamp leakage current meter and power clamp meter It can also be used to identify transformer wiring groups, inductive and capacitive circuits, read out the phase relationship between CTs of each group of differential protection, check whether the wiring of the watt-hour meter is correct or not, and repair line equipment, etc. Electric inspectors provide a new type of electric power meter that is safe, accurate and more convenient.

Using advanced Rockwell coil (or Rogowski coil) technology, it is a toroidal coil that is evenly wound on non-ferromagnetic materials, with no hysteresis effect, no magnetic saturation phenomenon, high linearity, and strong anti-interference ability. The output signal is the differential of current to time. By integrating the output voltage signal, the input current can be truly restored, and the measurement current range can be from milliamps to tens of thousands of amperes. There is no exposed metal conductor in the coil part of the flexible current clamp, non-contact measurement, safe and fast; its small size, light weight, beautiful appearance, soft and flexible, suitable for narrow environments and places with dense wiring; high measurement accuracy, strong reliability, response frequency bandwidth.

#### II. Model Specification

| Model   | TCM-2050    | TCM-2050F    |
|---------|-------------|--------------|
| iviodei | 1 CIVI-2030 | I CIVI-2030E |

| Coil length         | 470mm  | 950mm  |
|---------------------|--------|--------|
| Coil inner diameter | ф150mm | ф300mm |