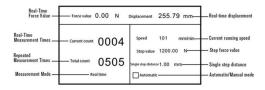

- 7-inch large-screen LCD display
- Real-time force value and displacementdisplay.
- Two measurement mode:real-time/peak.
- Two working mode: automatic/manual.
- It has the function of continuously increasing/decreasing speed.
- Has an emergency stop function.