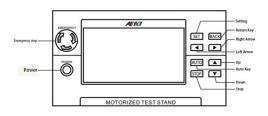

- 7-inch large-screen LCD display
- Real-time force value and displacementdisplay.
- Two measurement mode:real-time/peak.
- Two working mode: automatic/manual.
- It has the function of continuously increasing/decreasing speed.
- Has an emergency stop function.

### Front panel and description