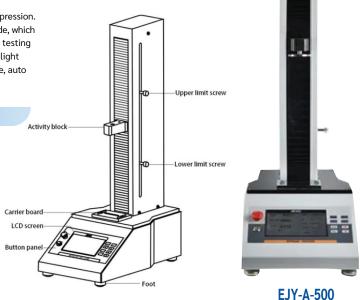

# EJY-A series Integrated Electric single-column test machine

Motorized test stand is an integrated test machine designed to test tensile or compression. It replaces the traditional electric (manual) test machine + digital display test mode, which enhances the accuracy of the test & the convenience of operation. It's suitable for testing such as push-pull force, insertion force and break force test in rubber and plastics, light industrial textiles, building doors and windows, composite materials, wire and cable, auto parts, power machinery, scientific research institutions, etc.

#### **Standard Accessories:**

- User Manual
- AC power cord 1ea
- Desicant 1pc
- Hex nut M6 and double srcew M6\*45 2ea
- Hexagon socket head cap screw M6\*16 4ea
- Allen key M6
- Clamps (optional)

| MODEL             | EJY-A-10                            | EJY-A-50 | EJYA-100 | EJY-A-200 | EJY-A-300 | EJY-A-500 | EJY-A-1000 |
|-------------------|-------------------------------------|----------|----------|-----------|-----------|-----------|------------|
| Maximun           | 10N                                 | 50N      | 100N     | 200N      | 300N      | 500N      | 1000N      |
| load              | 1kg                                 | 5kg      | 10kg     | 2kg       | 30kg      | 50kg      | 100kg      |
|                   | 2.2lb                               | 11lb     | 22lb     | 45lb      | 65lb      | 110lb     | 220lb      |
| Load              | 0.001N                              | 0.0      | )1N      | 0.1       |           |           |            |
| Division          | 0.0001kg                            | 0.001kg  |          | 0.01kg    |           |           |            |
| Value             | 0.0001lb                            | 0.001lb  |          | 0.01lb    |           |           |            |
| Accurancy         | ±0.5% ±1.0%                         |          |          |           |           |           |            |
| Effective stroke  | 400mm (can be customized upto 700mm |          |          |           |           |           |            |
| Test Speed        | 1-300mm/min                         |          |          |           |           |           |            |
| Operation voltage | AC : 110V or 220Vac                 |          |          |           |           |           |            |
| Dimension         | 290mm*500mm*900mm                   |          |          |           |           |           |            |
| Net weight        | 37kg                                |          |          |           |           |           |            |